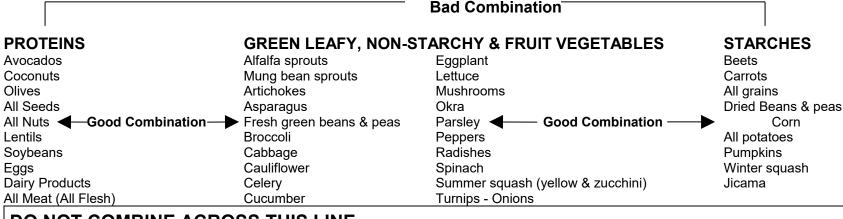

## THE FOOD COMBINING GUIDE

**Bad Combination** 

## DO NOT COMBINE ACROSS THIS LINE

MELONS ACID FRUITS SUB-ACID FRUITS SWEET FRUITS

Eat melons alone or leave All citrus fruits All stone or pit fruits Bananas them alone Cranberries All core fruits Carob Gooseberries Blueberries Dates Cantaloupes Good Combination Persimmons Honey dew melons Pineapples Grapes All dried fruit Crenshaw melons Pomegranates Mangoes

Crenshaw melonsPomegranatesMangoesCasaba melonsStrawberriesPapayaWatermelonsTomatoesRaspberries

- 1. Do not eat PROTEINS with
  - 1. STARCHES no exceptions
  - 2. FRUIT (exceptions)
    - a. avocados & coconuts with ACID & SUB-ACID FRUITS
    - b. seeds & nuts combine well with ACID FRUITS
- 2. Do not eat any kind of FRUIT with STARCH no exceptions
- 3. Do not eat ACID & SWEET FRUITS together no exceptions
- 4. Do not eat FRUITS & VEGETABLES together
- 5. Eat melons alone or leave them alone no exceptions
- 6. Only 1 PROTEIN or 1 STARCH at a meal